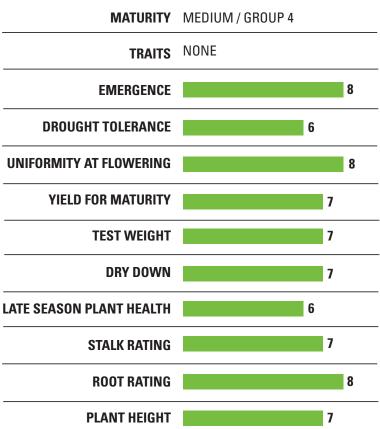

PRIMARY MARKET: CONFECTION

SEED TYPE: LONG/EXTRA LONG (LT/XL)

HERBICIDE TRAIT: None

DOWNY MILDEW RESISTANT: No

MATURITY: **Medium / Group 4** 

# HYBRID CHARACTERISTICS

Hybrid Rating Scale 1=Poor, 9=Excellent
Plant Height Rating Scale 1=Shortest, 9=Tallest