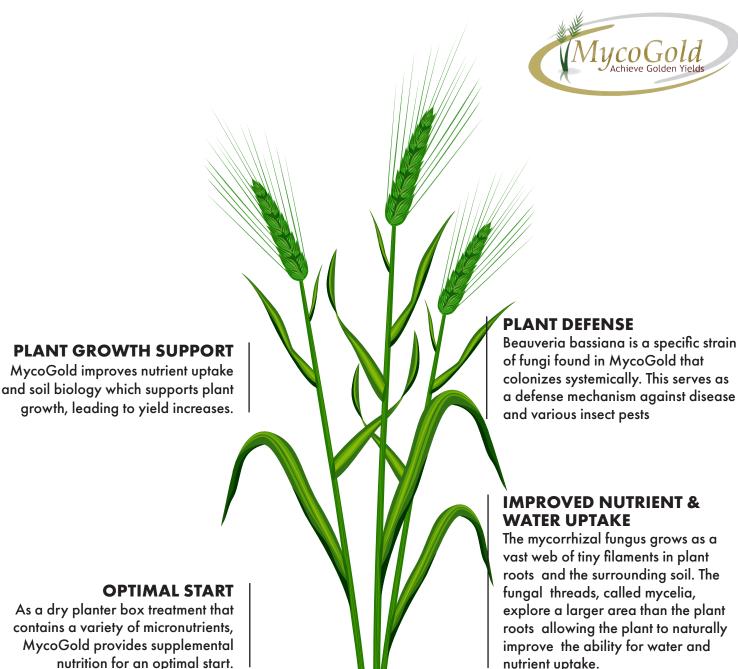

### **IMPROVED PEST** RESISTANCE

Through root colonization, research has determined better plant defenses against disease. The Beauveria Bassiana fungi grows endophytically through the plant defending against various insect pests.

#### **OPTIMAL START**

As a dry planter box treatment that contains a variety of micronutrients, MycoGold provides supplemental nutrition for an optimal start.

## **BIOFERTILIZER**

MycoGold's key bacteria and fungi work as biofertilizers that fix nitrogen, unlock phosphorus, and create better root development and soil biology which allows better uptake of nutrients. To learn more, visit yieldmastersolutions.com