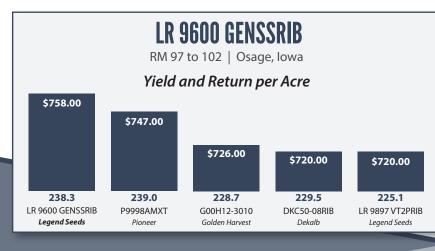

#### **DISEASES TOLERANCE**

| Goss's Wilt          | 5 |
|----------------------|---|
| Northern Leaf Blight | 9 |

Rating Scale: 10-1 10 = Superior | 5 = Average | 1 = Poor

| Company        | Hybrids          | Yield | Trait    | Posted<br>RM | Moisture | Return/Acre | Location  |
|----------------|------------------|-------|----------|--------------|----------|-------------|-----------|
| Legend Seeds   | LR 9600 GENSSRIB | 238.3 | GENSSRIB | 100          | 17.3     | \$758.00    | Osage, IA |
| Pioneer        | P9998AMXT        | 239.0 | AMXT     | 99           | 19.1     | \$747.00    | Osage, IA |
| Golden Harvest | G00H12-3010      | 228.7 | 3010     | 100          | 17.5     | \$726.00    | Osage, IA |
| Dekalb         | DKC50-08RIB      | 229.5 | GENSSRIB | 100          | 18.7     | \$720.00    | Osage, IA |
| Legend Seeds   | LR 9897 VT2PRIB  | 225.1 | VT2PRIB  | 97           | 16.7     | \$720.00    | Osage, IA |