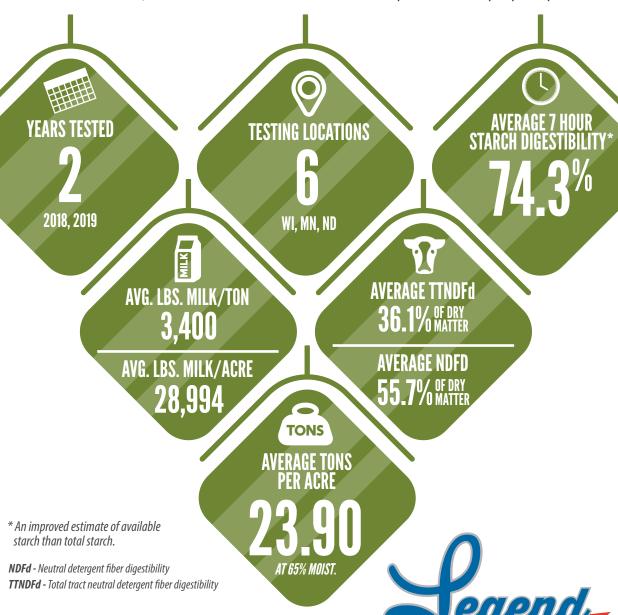

## PRODUCT DATA | LR 99S77 RR | SILAGE | 77 DAY

Our seed is developed, tested and proven here, for your acres. Legend Seeds is committed to local testing of our products to ensure we offer the right seed on the right acre to provide you with confidence from planting to harvest. Below is the multi-plot data summary of a silage hybrid that was tested across various L.E.A.P. and sales plot locations across our footprint.