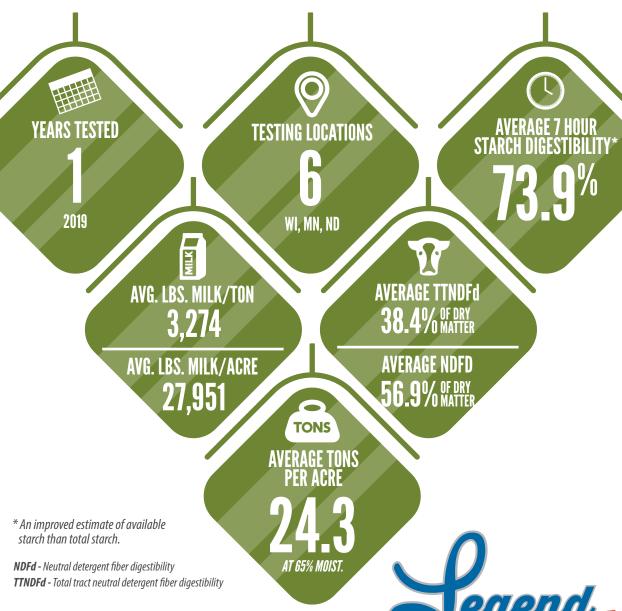

## PRODUCT DATA SUMMARY

Our seed is developed, tested and proven here, for your acres. Legend Seeds is committed to local testing of our products to ensure we offer the right seed on the right acre to provide you with confidence from planting to harvest. Below is the multi-plot data summary of a silage hybrid that was tested across various L.E.A.P. and sales plot locations across our footprint.

## LNG 9085 RR SILAGE | 85 DAY

## **Hybrid Features:**

- Medium-tall hybrid with excellent agronomics
- Full flex ear with pink cob
- Excellent starch digestibility with very good fiber digestibility
- Track across Legend Seeds entire footprint