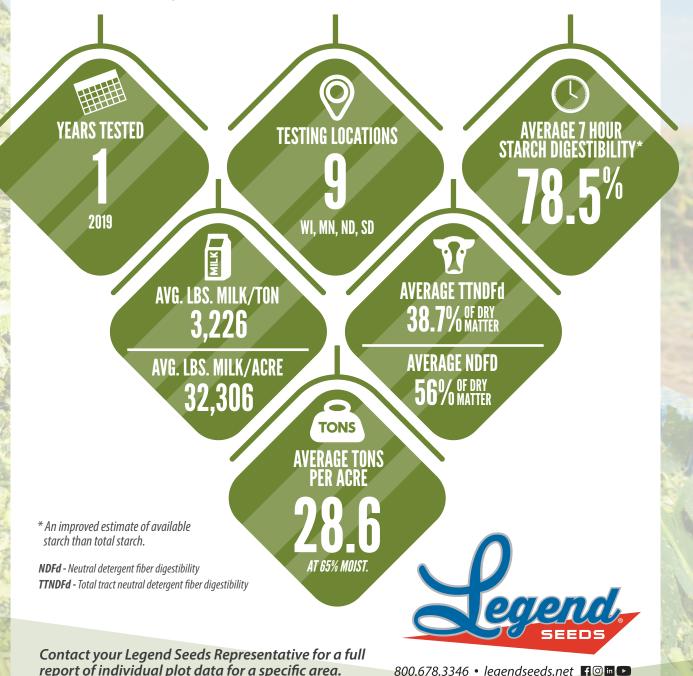

## **LEGEND SEEDS PRODUCT DATA** | LNG 9091 RR SILAGE | 91 DA

Our seed is developed, tested and proven here, for your acres. Legend Seeds is committed to local testing of our products to ensure we offer the right seed on the right acre to provide you with confidence from planting to harvest. Below is the multi-plot data summary of a silage hybrid that was tested across various L.E.A.P. and sales plot locations across our footprint.