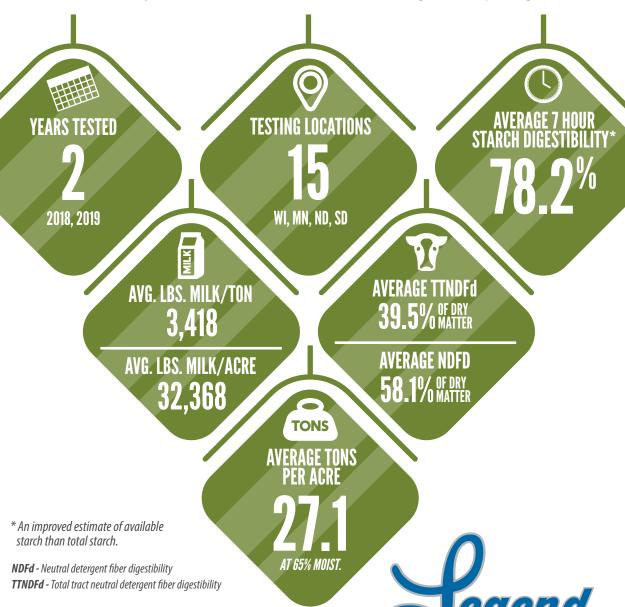

## PRODUCT DATA | LNG 9895 RR | SILAGE | 95 DA

Our seed is developed, tested and proven here, for your acres. Legend Seeds is committed to local testing of our products to ensure we offer the right seed on the right acre to provide you with confidence from planting to harvest. Below is the multi-plot data summary of a silage hybrid that was tested across various L.E.A.P. and sales plot locations across our footprint.