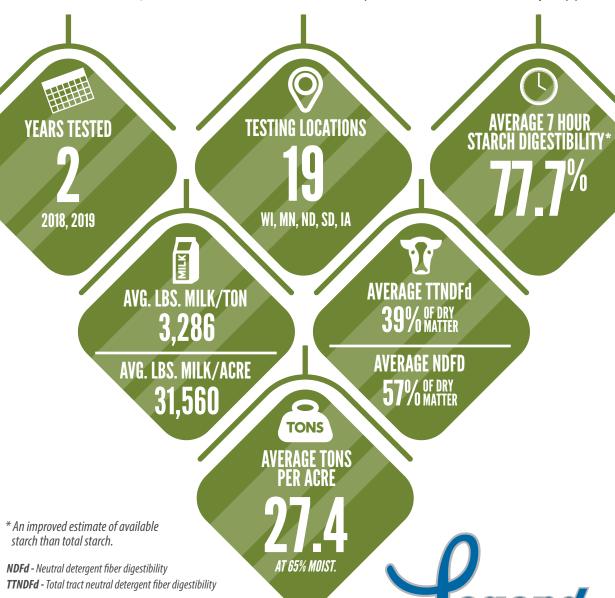

## PRODUCT DATA | LNG 9800 RR | SILAGE | 100 DAY

Our seed is developed, tested and proven here, for your acres. Legend Seeds is committed to local testing of our products to ensure we offer the right seed on the right acre to provide you with confidence from planting to harvest. Below is the multi-plot data summary of a silage hybrid that was tested across various L.E.A.P. and sales plot locations across our footprint.