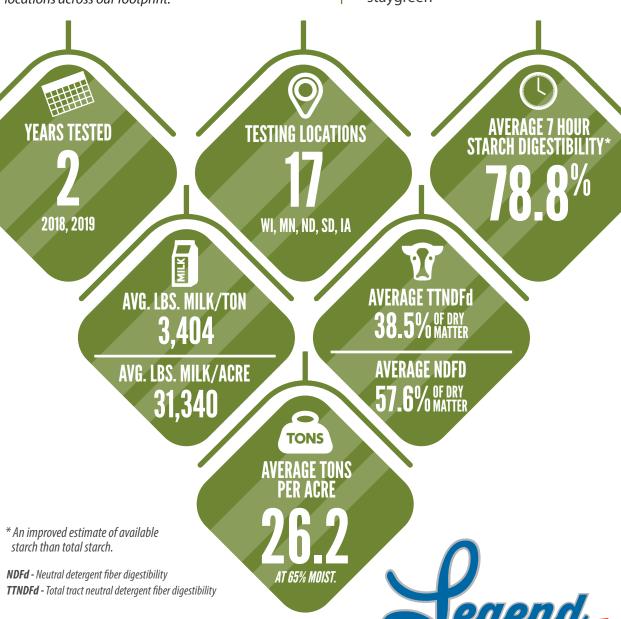

## PRODUCT DATA SUMMARY

Our seed is developed, tested and proven here, for your acres. Legend Seeds is committed to local testing of our products to ensure we offer the right seed on the right acre to provide you with confidence from planting to harvest. Below is the multi-plot data summary of a silage hybrid that was tested across various L.E.A.P. and sales plot locations across our footprint.

## LR 97500 GENSSRIB SILAGE | 100 DAY

## **Hybrid Features:**

- Medium-tall to tall hybrid with flex ear style
- Excellent quality and very high tonnage
- Wide harvest window
- Nice eye appeal, good roots and fall staygreen

Contact your Legend Seeds Representative for a full report of individual plot data for a specific area.