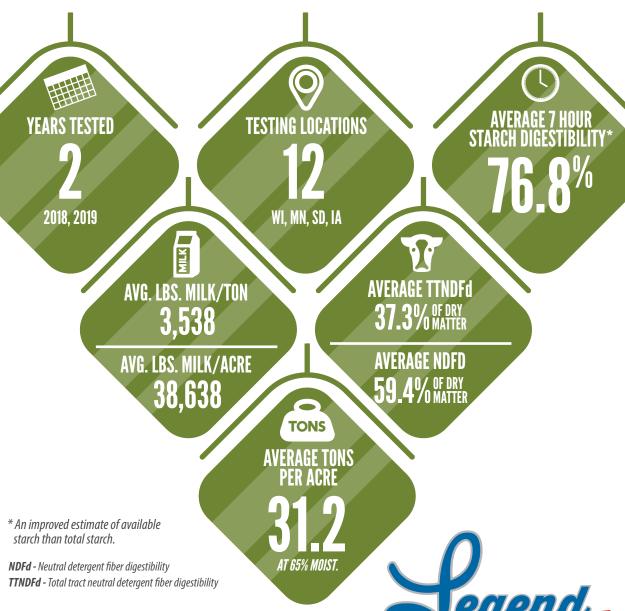

## PRODUCT DATA SUMMARY

Our seed is developed, tested and proven here, for your acres. Legend Seeds is committed to local testing of our products to ensure we offer the right seed on the right acre to provide you with confidence from planting to harvest. Below is the multi-plot data summary of a silage hybrid that was tested across various L.E.A.P. and sales plot locations across our footprint.

## LR 97S05 GENSSRIB

SILAGE | 105 DAY

## **Hybrid Features:**

- Tall hybrid with semi-flex ear style
- Excellent forage quality potential with very good digestibility
- Nice eye appeal with good roots and fall staygreen
- Very good starch levels