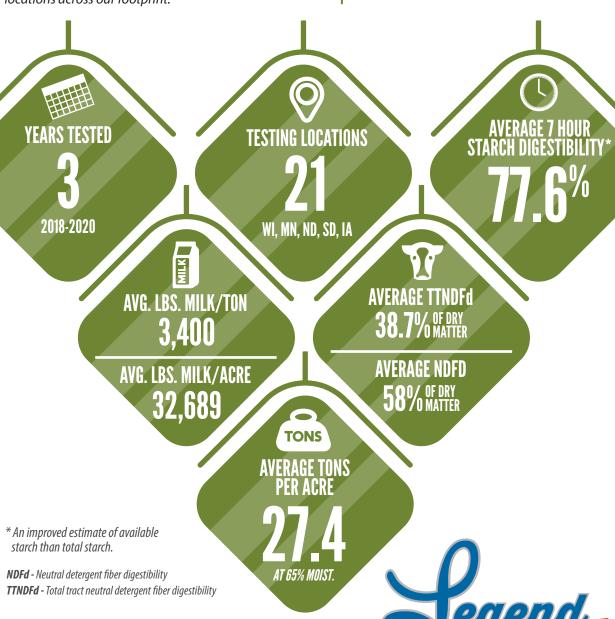

## PRODUCT DATA | 97500 SS RIB | SILAGE | 100 D

Our seed is developed, tested and proven here, for your acres. Legend Seeds is committed to local testing of our products to ensure we offer the right seed on the right acre to provide you with confidence from planting to harvest. Below is the multi-plot data summary of a silage hybrid that was tested across various L.E.A.P. and sales plot locations across our footprint.