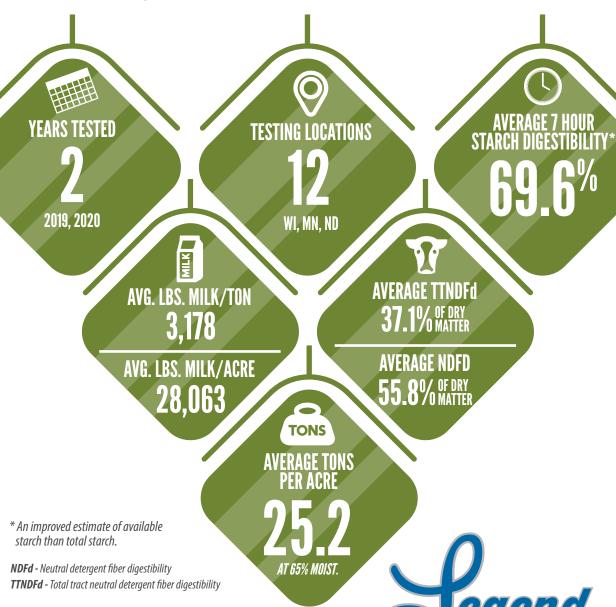

## PRODUCT DATA | LNG 9085 RR | SILAGE | 85 DAY

Our seed is developed, tested and proven here, for your acres. Legend Seeds is committed to local testing of our products to ensure we offer the right seed on the right acre to provide you with confidence from planting to harvest. Below is the multi-plot data summary of a silage hybrid that was tested across various L.E.A.P. and sales plot locations across our footprint.

## **Hybrid Features:**

- Medium-tall hybrid with excellent agronomics
- Full flex ear with pink cob
- Excellent starch digestibility with very good fiber digestibility
- Tracks across Legend Seeds entire footprint