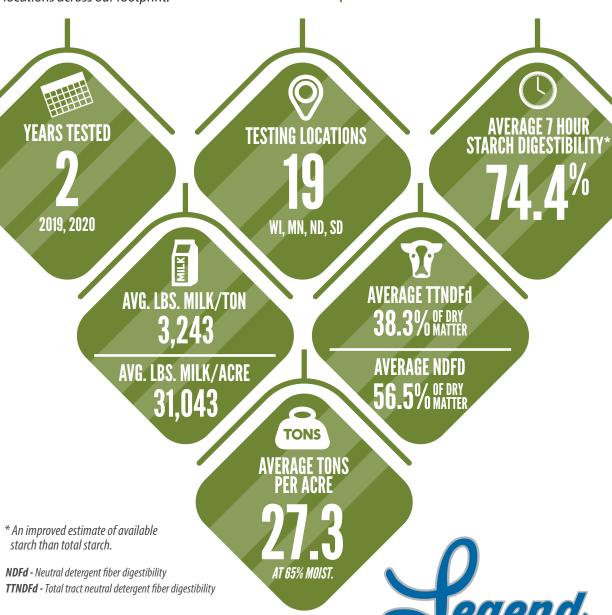

## PRODUCT DATA | LNG 9091 RR | SILAGE | 91 DAY

Our seed is developed, tested and proven here, for your acres. Legend Seeds is committed to local testing of our products to ensure we offer the right seed on the right acre to provide you with confidence from planting to harvest. Below is the multi-plot data summary of a silage hybrid that was tested across various L.E.A.P. and sales plot locations across our footprint.