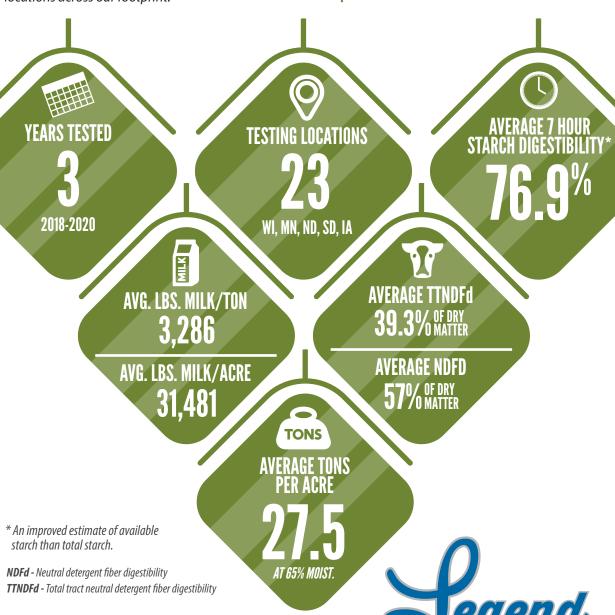

## PRODUCT DATA | SI 100 RR | SILAGE | 100 DAY

Our seed is developed, tested and proven here, for your acres. Legend Seeds is committed to local testing of our products to ensure we offer the right seed on the right acre to provide you with confidence from planting to harvest. Below is the multi-plot data summary of a silage hybrid that was tested across various L.E.A.P. and sales plot locations across our footprint.