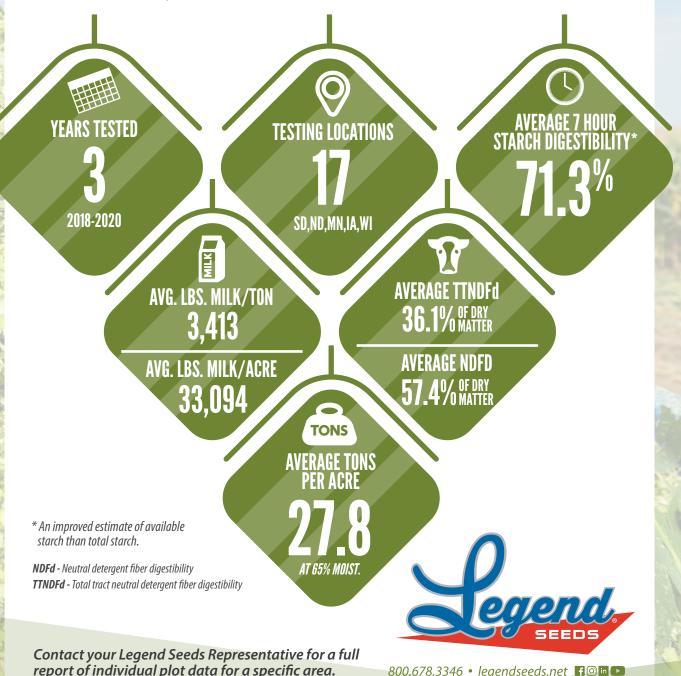

## **LEGEND SEEDS** PRODUCT DATA | LR 9995 VIP3220 SILAGE | 95 DAY

Our seed is developed, tested and proven here, for your acres. Legend Seeds is committed to local testing of our products to ensure we offer the right seed on the right acre to provide you with confidence from planting to harvest. Below is the multi-plot data summary of a silage hybrid that was tested across various L.E.A.P. and sales plot locations across our footprint.