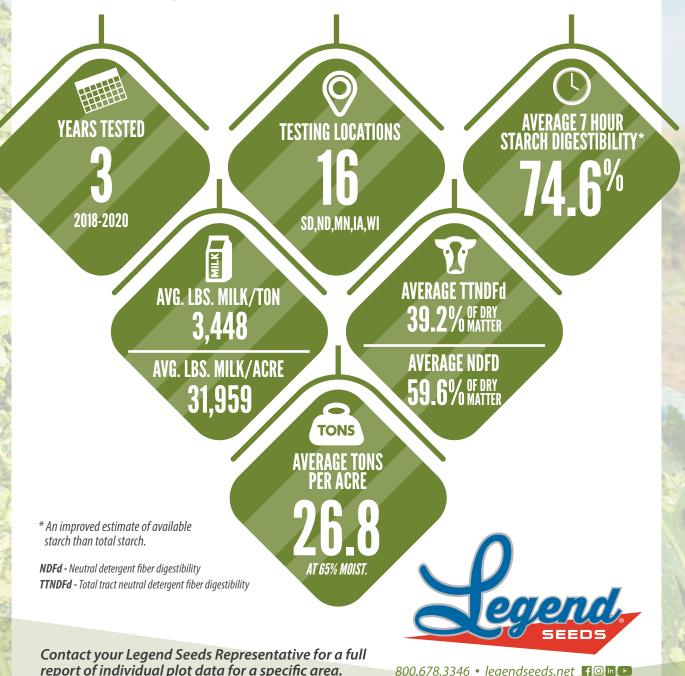

## **LEGEND SEEDS** PRODUCT DATA | LR 94A01 3011A SILAGE | 101 DAY

Our seed is developed, tested and proven here, for your acres. Legend Seeds is committed to local testing of our products to ensure we offer the right seed on the right acre to provide you with confidence from planting to harvest. Below is the multi-plot data summary of a silage hybrid that was tested across various L.E.A.P. and sales plot locations across our footprint.