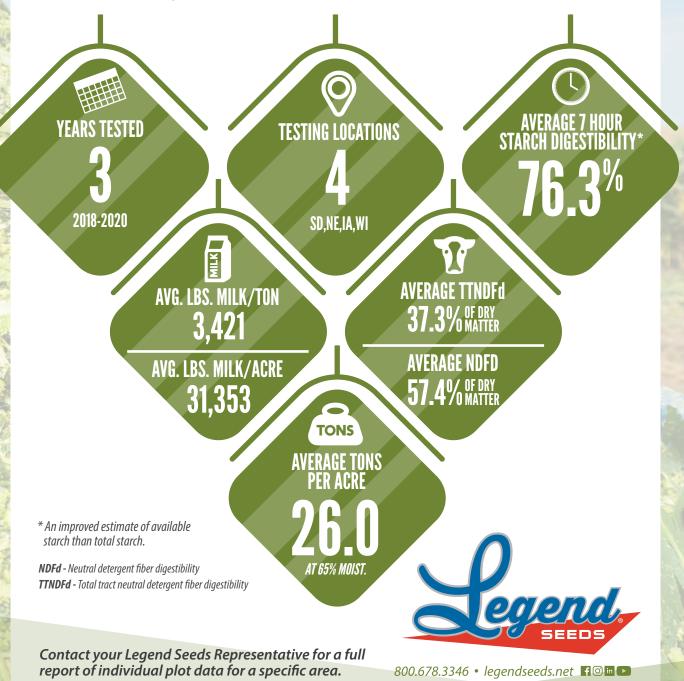

## **LEGEND SEEDS** PRODUCT DATA 90510 SS RIB SILAGE | 110 D

Our seed is developed, tested and proven here, for your acres. Legend Seeds is committed to local testing of our products to ensure we offer the right seed on the right acre to provide you with confidence from planting to harvest. Below is the multi-plot data summary of a silage hybrid that was tested across various L.E.A.P. and sales plot locations across our footprint.