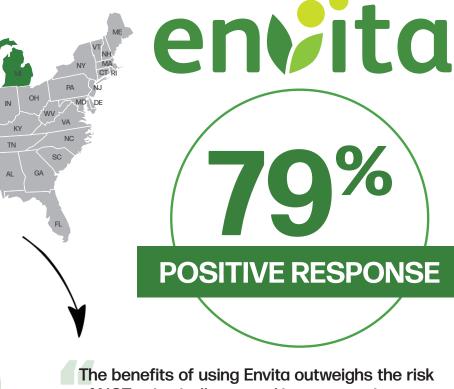

## **2 YEAR BIOLOGICAL FIELD TRIAL RESULTS**

| 0 | <b>10 STATES</b> |
|---|------------------|
|---|------------------|

OR

O CORN

OK

тχ

AR

LA

МТ

WY

MN

**Bu/Acre** 

**ADVANTAGE** 

When Positive Response Achieved

AZ

**AP** 82 DATA POINTS

A IN FURROW & FOLIAR

The benefits of using Envita outweighs the risk of NOT using it. I've tested it two years in a row, and corn treated with it consistently yields more, has better test weight and is a good 1/2 point drier. It will go on every acre I have from now on.