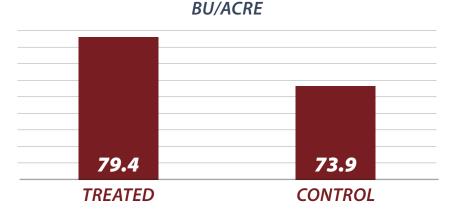

-VS-

**11.6%** 

**CONTROL MOISTURE** 

79.4
TREATED BU/ACRE

-VS-

**73.9** 

**CONTROL BU/ACRE** 

Soyfx ™ is a specific/unique combination of identified and tested microbials that elicit a positive crop response. Soyfx™ unlocks the plant's ability to produce growth regulators and metabolites that enhance production through biosynthetic pathway efficiencies.