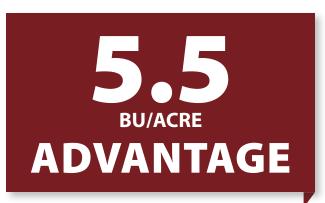

-VS-

**11.6%** 

**CONTROL MOISTURE** 

79.4
TREATED BU/ACRE

-VS-

**73.9** 

**CONTROL BU/ACRE** 

Soyfx ™ is a specific/unique combination of identified and tested microbials that elicit a positive crop response. Soyfx™ unlocks the plant's ability to produce growth regulators and metabolites that enhance production through biosynthetic pathway efficiencies.