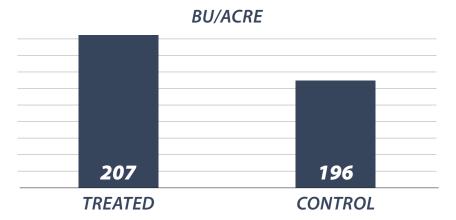

207
TREATED BU/ACRE

-VS-

196

**CONTROL BU/ACRE** 

Envita is a nitrogen fixing solution that changes the nitrogen on your farm. Envita can be used for in furrow or foliar application. Envita colonizes and lives in the plant (both in above and below ground tissue) to enable nitrogen fixation throughout the plant.