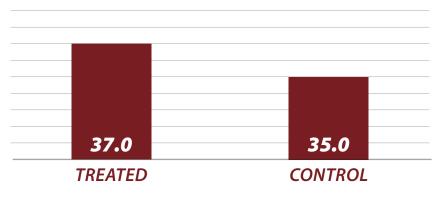

TREATED MOISTURE

-VS-

15.3%

**CONTROL MOISTURE** 

37.0
TREATED BU/ACRE

-VS-

35.0
CONTROL BU/ACRE

2.0
BU/ACRE
ADVANTAGE