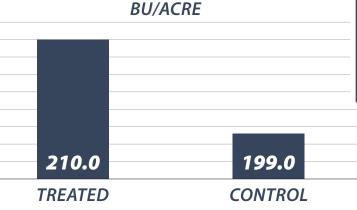

TREATED MOISTURE

-VS-

**17.7%** 

**CONTROL MOISTURE** 

210.0

TREATED BU/ACRE

-VS-

199.0

**CONTROL BU/ACRE** 

1100% WIN RATE BU/ACRE AVERAGE ADVANTAGE

Envita is a nitrogen fixing solution that changes the nitrogen on your farm. Envita can be used for in furrow or foliar application. Envita colonizes and lives in the plant (both in above and below ground tissue) to enable nitrogen fixation throughout the plant.