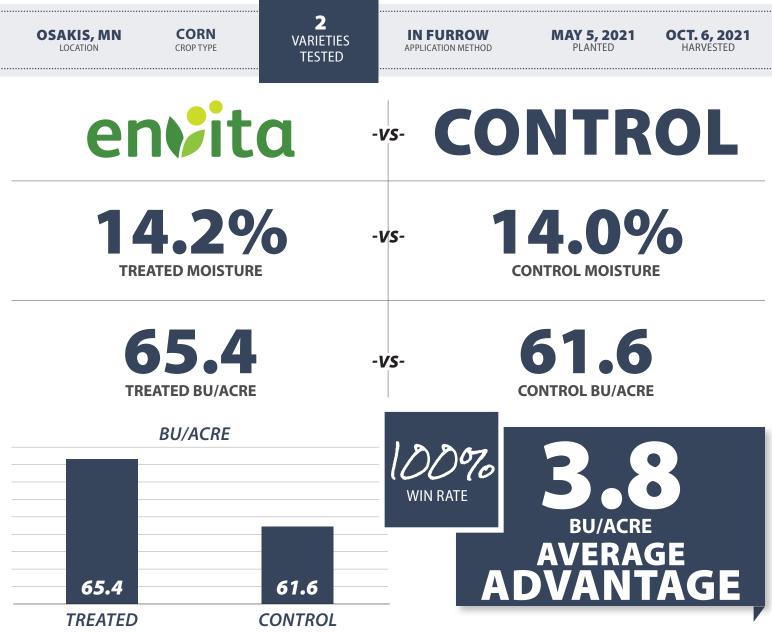

## 2021 LEGEND SEEDS BIOLOGICAL FIELD TRIAL RESULTS





Envita is a nitrogen fixing solution that changes the nitrogen on your farm. Envita can be used for in furrow or foliar application. Envita colonizes and lives in the plant (both in above and below ground tissue) to enable nitrogen fixation throughout the plant.



For additional plot details, contact your Legend Seeds representative.

800.678.3346 • legendseeds.net • 🖬 🖾 🖿 🗹



## HARVEST DATA

## Marketing Corn Observation

|                                                        |         | Cooperator               | : Hoppe-C, Herb | County: Douglas           | R              | ow Width: 30 |         |
|--------------------------------------------------------|---------|--------------------------|-----------------|---------------------------|----------------|--------------|---------|