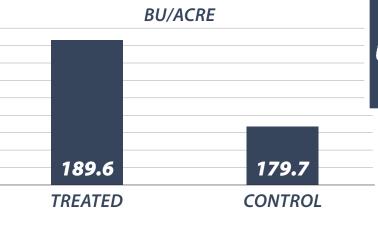

VS- CONTROL

15.2% TREATED MOISTURE

-VS-

15.0%

**CONTROL MOISTURE** 

189.6
TREATED BU/ACRE

-VS-

**179.7** 

**CONTROL BU/ACRE** 

S S BU/ACRE AVERAGE ADVANTAGE

 $ION_{fx}^{TM}$  is a mix of genetically identified and patented bacteria, along with archaea and fungi. While many microbes live naturally in a plant, this mix of microorganisms has been selected to support, enhance, or supplement plant functions.  $ION_{fx}^{TM}$  unlocks a plants ability to produce growth regulators and metabolites.