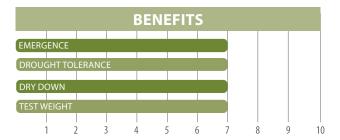

## **FEATURES**

- Impressive agronomics and yield
- · Good for emergence and seedling vigor
- Strong stalks and roots for enhanced fall standability
- Very good test weight and grain quality

## **COMMENTS & NOTES**

Rating Scale: 10-1; 10= Superior, 5= Average, 1= Poor

Plant Height: MS= Medium Short, M= Medium, MT= Medium Tall, T= Tall

Ear Height: MH= Moderately High, M= Moderate, ML= Moderately Low