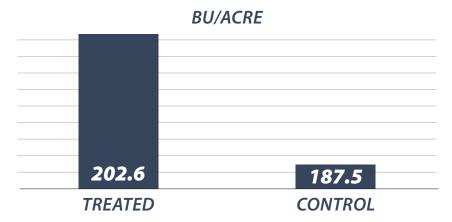

**14.6%** 

TREATED MOISTURE

-VS-

**15.1%** 

**CONTROL MOISTURE** 

202.6
TREATED BU/ACRE

-VS-

**187.5** 

**CONTROL BU/ACRE** 

 $ION_{lx}^{TM}$  is a mix of genetically identified and patented bacteria, along with archaea and fungi. While many microbes live naturally in a plant, this mix of microorganisms has been selected to support, enhance, or supplement plant functions.  $ION_{lx}^{TM}$  unlocks a plants ability to produce growth regulators and metabolites.