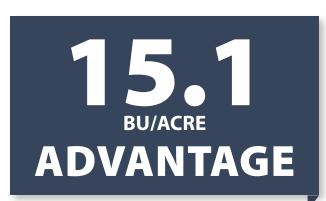

**14.6%** 

TREATED MOISTURE

-VS-

**15.1%** 

**CONTROL MOISTURE** 

202.6
TREATED BU/ACRE

-VS-

**187.5** 

**CONTROL BU/ACRE** 

 $ION_{lx}^{TM}$  is a mix of genetically identified and patented bacteria, along with archaea and fungi. While many microbes live naturally in a plant, this mix of microorganisms has been selected to support, enhance, or supplement plant functions.  $ION_{lx}^{TM}$  unlocks a plants ability to produce growth regulators and metabolites.