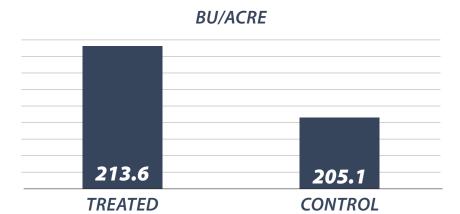

-vs- CONTROL

11.6%

TREATED MOISTURE

-VS-

14.4%

**CONTROL MOISTURE** 

213.6
TREATED BU/ACRE

-VS

205.1

**CONTROL BU/ACRE** 

 $ION_{lx}^{TM}$  is a mix of genetically identified and patented bacteria, along with archaea and fungi. While many microbes live naturally in a plant, this mix of microorganisms has been selected to support, enhance, or supplement plant functions.  $ION_{lx}^{TM}$  unlocks a plants ability to produce growth regulators and metabolites.