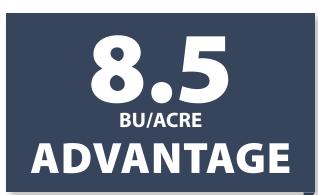

-vs- CONTROL

11.6%

TREATED MOISTURE

-VS-

14.4%

**CONTROL MOISTURE** 

213.6
TREATED BU/ACRE

-VS

205.1

**CONTROL BU/ACRE** 

 $ION_{lx}^{TM}$  is a mix of genetically identified and patented bacteria, along with archaea and fungi. While many microbes live naturally in a plant, this mix of microorganisms has been selected to support, enhance, or supplement plant functions.  $ION_{lx}^{TM}$  unlocks a plants ability to produce growth regulators and metabolites.