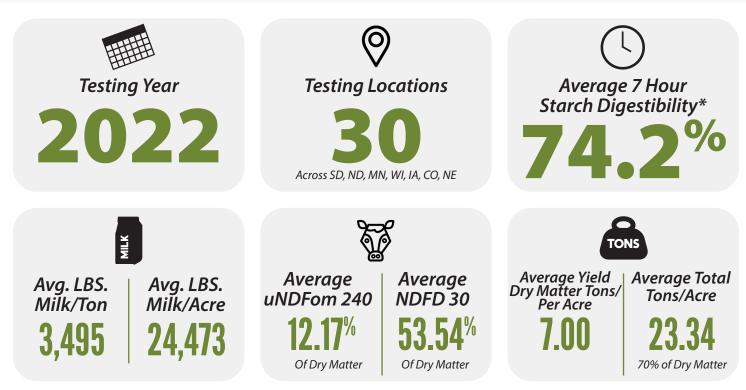

Below is the multi-plot data summary of a silage hybrid that was tested at various locations across our footprint.

## Silage **3290 VT2P RIB** 90 DAY

## **Hybrid Features:**

- Strong root and stalk strength
- Fast dry down and good test weight
- Very good emergence and early season vigor
- Very good drought tolerance

\* An improved estimate of available starch than total starch. **NDFd 30** - Neutral detergent fiber digestibility **uNDFom 240** - Undigested material after 240 hours in the rumen Scan the QR code to visit our corn silage plot data page. legendseeds.net/locally-proven/ corn-silage-data