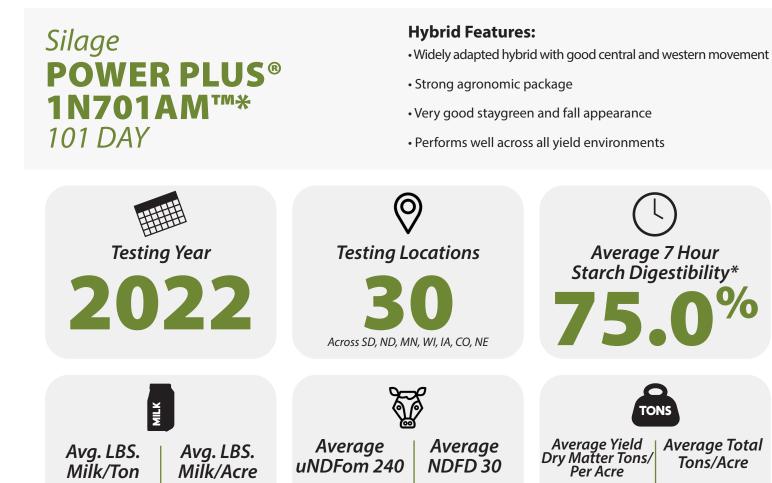

Below is the multi-plot data summary of a silage hybrid that was tested at various locations across our footprint.

\* An improved estimate of available starch than total starch. **NDFd 30** - Neutral detergent fiber digestibility **uNDFom 240** - Undigested material after 240 hours in the rumen

15.82

3.958

Scan the QR code to visit our corn silage plot data page. legendseeds.net/locally-proven/ corn-silage-data

Of Dry Matter

70% of Dry Matter

Contact your Legend Seeds Representative for a full report of individual plot data for a specific area.