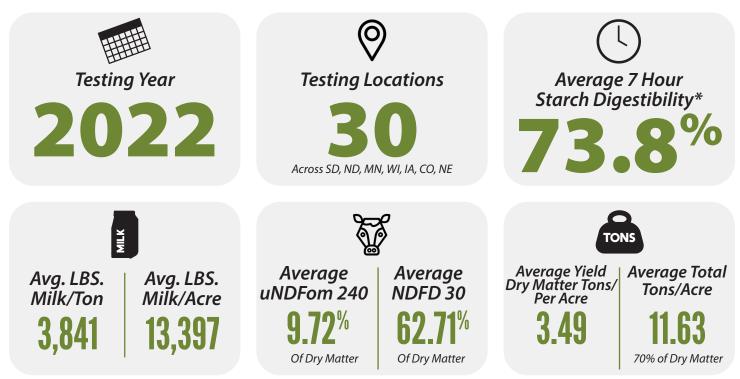

Below is the multi-plot data summary of a silage hybrid that was tested at various locations across our footprint.

## **Hybrid Features:**

- Excellent early season vigor
- Very good Goss's Wilt tolerance
- Widely adapted hybrid with good drought tolerance
- Will handle variable yield environments when kept in zone

\* An improved estimate of available starch than total starch. **NDFd 30** - Neutral detergent fiber digestibility **uNDFom 240** - Undigested material after 240 hours in the rumen Scan the QR code to visit our corn silage plot data page. legendseeds.net/locally-proven/ corn-silage-data