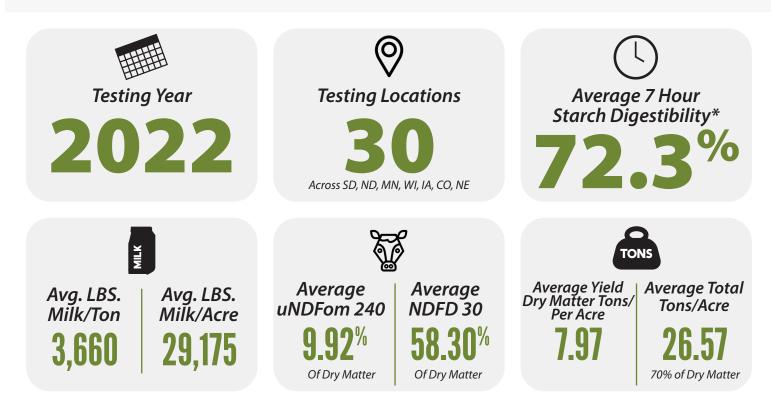

Below is the multi-plot data summary of a silage hybrid that was tested at various locations across our footprint.

## Silage

## **LR 9396 3120 EZREF** 96 DAY

\* An improved estimate of available starch than total starch. **NDFd 30** - Neutral detergent fiber digestibility **uNDFom 240** - Undigested material after 240 hours in the rumen Scan the QR code to visit our corn silage plot data page. legendseeds.net/locally-proven/ corn-silage-data