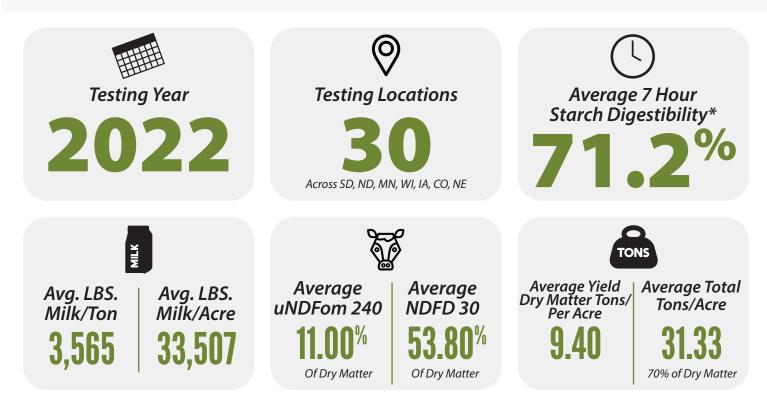

Below is the multi-plot data summary of a silage hybrid that was tested at various locations across our footprint.

\* An improved estimate of available starch than total starch. **NDFd 30** - Neutral detergent fiber digestibility **uNDFom 240** - Undigested material after 240 hours in the rumen Scan the QR code to visit our corn silage plot data page. legendseeds.net/locally-proven/ corn-silage-data