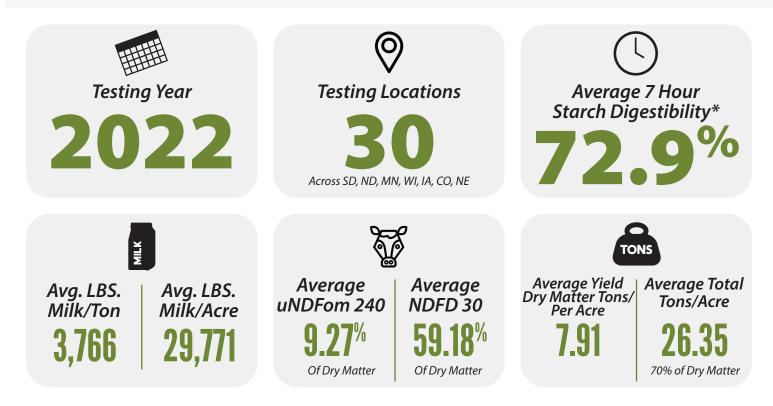

Below is the multi-plot data summary of a silage hybrid that was tested at various locations across our footprint.

\* An improved estimate of available starch than total starch. **NDFd 30** - Neutral detergent fiber digestibility **uNDFom 240** - Undigested material after 240 hours in the rumen Scan the QR code to visit our corn silage plot data page. legendseeds.net/locally-proven/ corn-silage-data