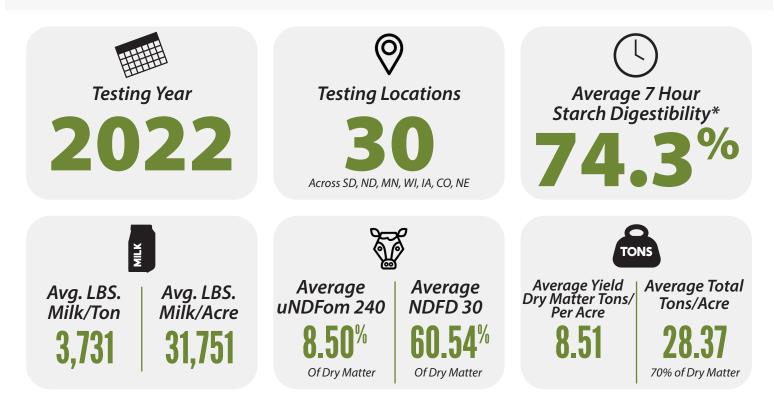

Below is the multi-plot data summary of a silage hybrid that was tested at various locations across our footprint.

\* An improved estimate of available starch than total starch. **NDFd 30** - Neutral detergent fiber digestibility **uNDFom 240** - Undigested material after 240 hours in the rumen Scan the QR code to visit our corn silage plot data page. legendseeds.net/locally-proven/ corn-silage-data